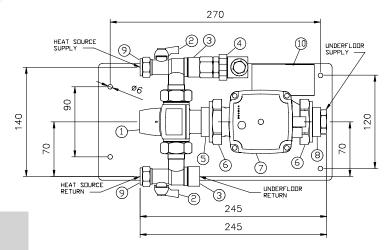

| Specification |                                      |   |
|---------------|--------------------------------------|---|
| 1             | ESBE 35-60 Thermostatic Mixing Valve | 1 |
| 2             | Isolation Ball Valve                 | 2 |
| 3             | ½" BSP Female Adaptor                | 1 |
| 4             | Temperature Switch 40°C              | 1 |
| 5             | 1" BSP X 1 ½" Flange Adaptor         | 1 |
| 6             | 1 ½" Pump Flange Nut                 | 1 |
| 7             | Grundfos UPM3 Auto Pump              | 1 |
| 8             | 1/2" BSP Female Adaptor              | 1 |
| 9             | ½" Compression Connections           | 1 |
| 10            | Junction Box                         | 1 |